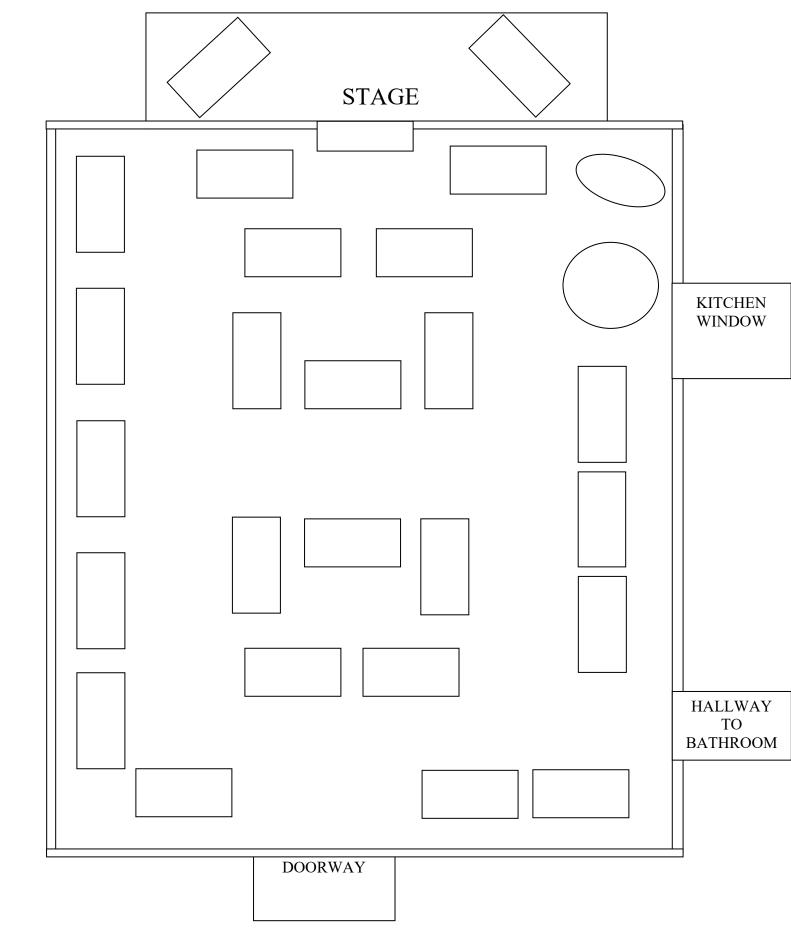

## E.L.M.M. Christmas Bazaar 2019

Mail Completed Application and Payment to: 21 Durkee Street, Winchester, NH 03470 Checks payable to: ELMMCC

DATE: Saturday, November 9, 2019, 9:00 a.m. to 2:00 p.m.

All Tables are reserved on a first come, first served basis. We will make every effort to accommodate those with specific needs. Please indicate your 1<sup>st</sup>, 2<sup>nd</sup> & 3<sup>rd</sup> choice on the map included. Registration will close October 31st.