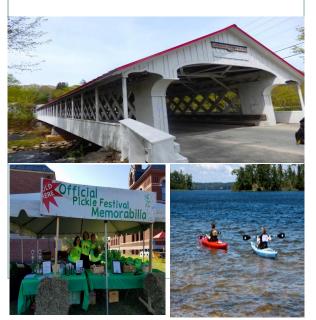

**Foodies:** Check out our farmer's markets and farm stands. Sample our brewery, distillery, winery & local restaurants.

**Small Town New England:** Don't miss our covered bridges, antique markets, brilliant fall foliage, local festivals and year round charm.

**Water Lovers:** Check out Forest Lake, the Ashuelot River and the nearby Connecticut River for fishing, boating, swimming, kayaking and canoeing.

**Outdoor Sports:** Trails abound for 2– or 4wheeling, snowmobiling, cross-country skiing & dog sledding. Stock car & motorcycle racing too!